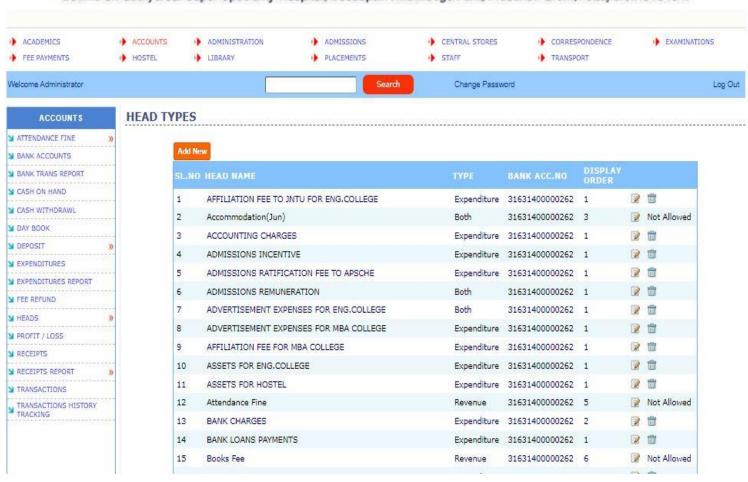

|  |  |  |  |  |
|                      |  |  |  |  |  |
|                      |  |  |  |  |  |



### **ADMINISTRATION DETAILS**

## SSE SANSKRITHI SCHOOL OF ENGINEERING SSSB

Behind Sri Sathya Sai Super Speciality Hospital, Beedupalli Knowledge Park, Prasanthi Gram, Puttaparthi-513434.



### Implementation of E-Governance student's admissions and support

### SSE SANSKRITHI SCHOOL OF ENGINEERING SSB SANSKRITHI SCHOOL OF BUSINESS

Behind Sri Sathya Sai Super Speciality Hospital, Beedupalli Knowledge Park, Prasanthi Gram, Puttaparthi-513434.





DY. Balakokokowi PRINCIPAL

#### FINANCE & ACCOUNTS

## SANSKRITHI SCHOOL OF ENGINEERING SANSKRITHI SCHOOL OF BUSINESS

Behind Sri Sathya Sai Super Speciality Hospital, Beedupalli Knowledge Park, Prasanthi Gram, Puttaparthi-513434.





Dy. Balakokokokoni PRINCIPAL

### 2. Finance and Accounts

Tally: Tally ERP 9 is used to maintain the finance & accounts of the institution.

| Software Name  | Highlights                            |  |  |  |
|----------------|---------------------------------------|--|--|--|
|                |                                       |  |  |  |
|                | ☐ Accounting management in ERP        |  |  |  |
| TALLY Software | software                              |  |  |  |
|                | ☐ Banking transactions support in ERP |  |  |  |
|                | software                              |  |  |  |
|                | ☐ Inventory management                |  |  |  |
|                | ☐ Easy access to business reports     |  |  |  |
|                | ☐ Budgets and controls