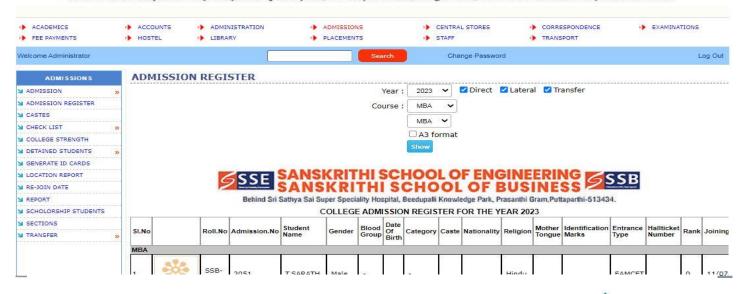

### Implementation of E-Governance student's admissions and support

### 3. Student Admission and Support, Examination

| Name of the Module       | Highlights                |  |  |  |
|--------------------------|---------------------------|--|--|--|
|                          |                           |  |  |  |
|                          | ☐ Student Fees Collection |  |  |  |
| Student Management Suite | ☐ Class test              |  |  |  |
|                          | ☐ Board Examination       |  |  |  |
|                          | ☐ Student Hostel          |  |  |  |
|                          | ☐ Students bus pass       |  |  |  |
|                          | ☐ Student feedback        |  |  |  |
|                          | ☐ MIS Report              |  |  |  |
|                          | ☐ Student Attendance      |  |  |  |
|                          | ☐ Student Admission       |  |  |  |
| Package Period           | 2022 to Till now          |  |  |  |
|                          |                           |  |  |  |