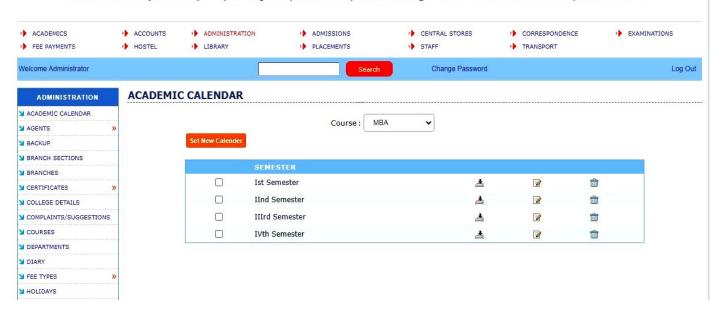

### **ADMINISTRATION DETAILS**

### Implementation of E-Governance student's admissions and support