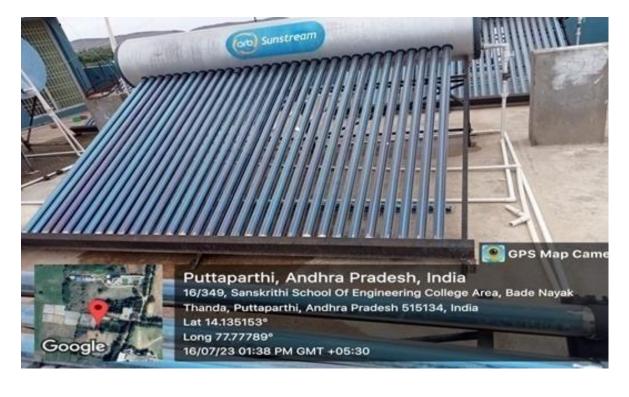

d to JNTUA, Anantapur. Beedupalli Road, Prashanthigram, Puttaparthi, Sri Sathya Sai District – 515 134, Andhra Pradesh

## **SIGN BOARDS**





Dr. Balakozenal



Approved by AICTE, New Delhi. Affiliated to JNTUA, Anantapur. Beedupalli Road, Prashanthigram, Puttaparthi, Sri Sathya Sai District – 515 134, Andhra Pradesh



## **AUTOMOBILES RESTRICTION**





Dr. Balakoresnal



Approved by AICTE, New Delhi. Affiliated to JNTUA, Anantapur. Beedupalli Road, Prashanthigram, Puttaparthi, Sri Sathya Sai District – 515 134, Andhra Pradesh



**VEHICLE PARKING AT THE INSTITUTE ENTRANCE** 





Dr. Balekozeswa



Approved by AICTE, New Delhi. Affiliated to JNTUA, Anantapur. Beedupalli Road, Prashanthigram, Puttaparthi, Sri Sathya Sai District – 515 134, Andhra Pradesh



## **SOLAR POWER SYSTEM**





Dr. Balakozesia