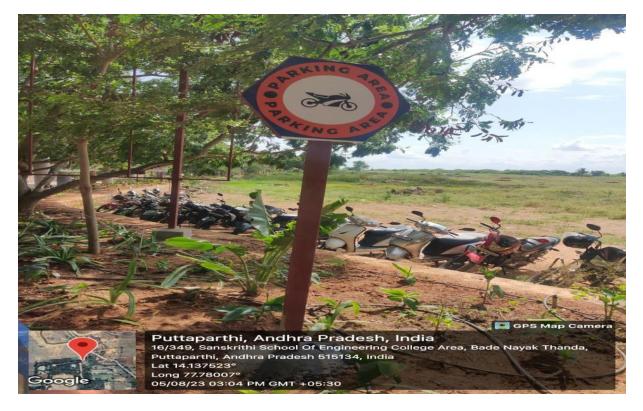

**VEHICLE PARKING AT THE INSTITUTE ENTRANCE** 

Dr. Balekozeswa

Approved by AICTE, New Delhi. Affiliated to JNTUA, Anantapur. Beedupalli Road, Prashanthigram, Puttaparthi, Sri Sathya Sai District – 515 134, Andhra Pradesh