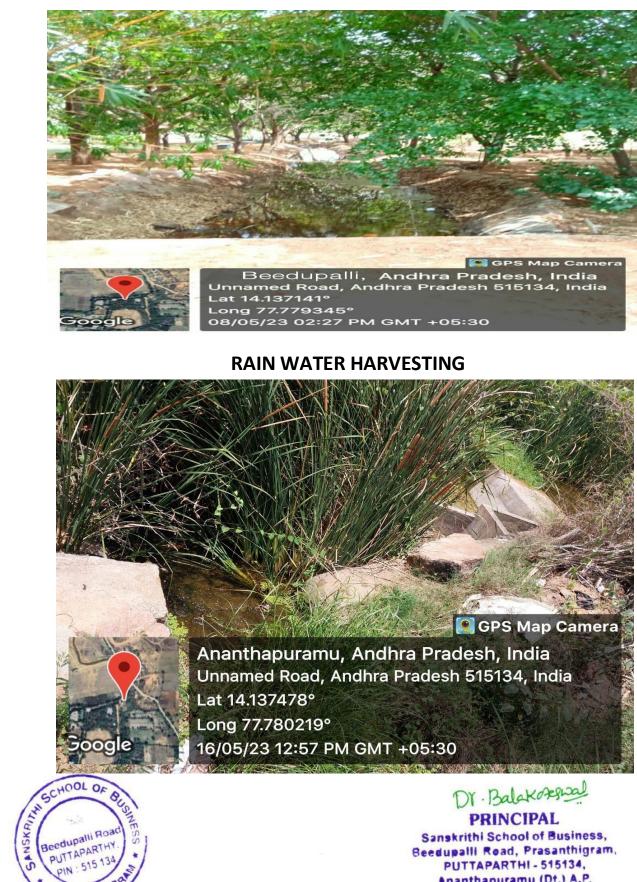

## **TANK BUNDS**

PUTTAPARTHY

Approved by AICTE, New Delhi. Affiliated to JNTUA, Anantapur. Beedupalli Road, Prashanthigram, Puttaparthi, Sri Sathya Sai District – 515 134, Andhra Pradesh