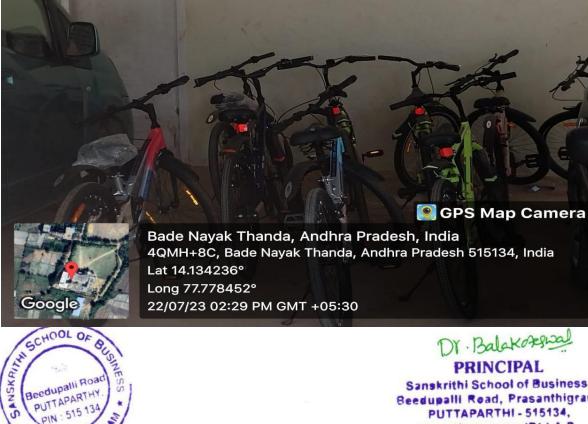

#### **USE OF BICYCLES**

#### **USE OF BICYCLES**

PIN: 515 134

Sanskrithi School of Business, Beedupalli Road, Prasanthigram, PUTTAPARTHI - 515134, (Dt)A anthanuramu

Approved by AICTE, New Delhi. Affiliated to JNTUA, Anantapur. Beedupalli Road, Prashanthigram, Puttaparthi, Sri Sathya Sai District - 515 134, Andhra Pradesh