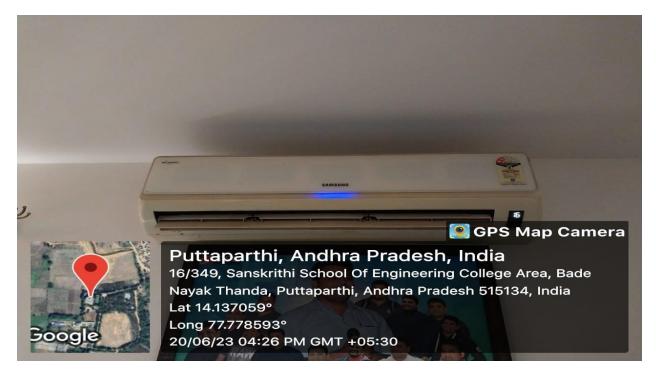

## **TANK BUNDS**

PUTTAPARTHY

Approved by AICTE, New Delhi. Affiliated to JNTUA, Anantapur. Beedupalli Road, Prashanthigram, Puttaparthi, Sri Sathya Sai District – 515 134, Andhra Pradesh