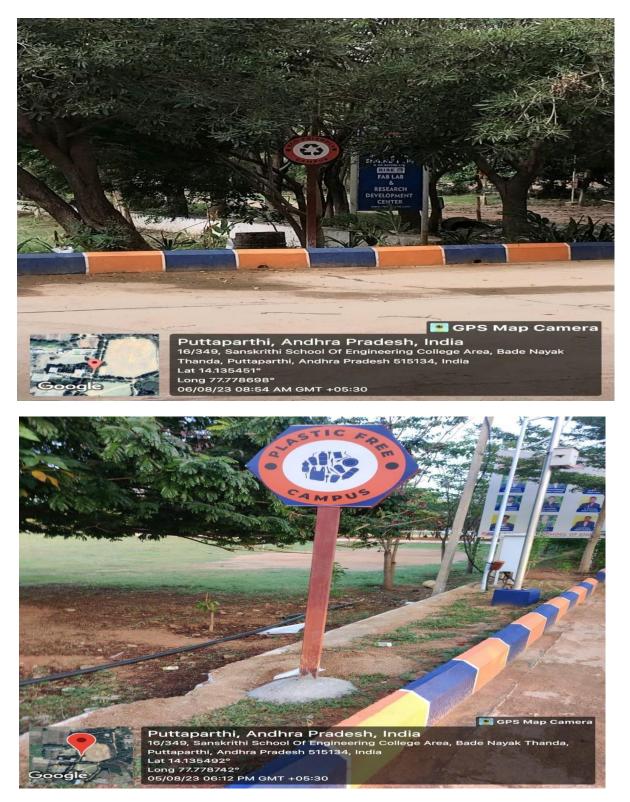

## **SIGN BOARDS**

Dr. Balakozenal

Approved by AICTE, New Delhi. Affiliated to JNTUA, Anantapur. Beedupalli Road, Prashanthigram, Puttaparthi, Sri Sathya Sai District – 515 134, Andhra Pradesh