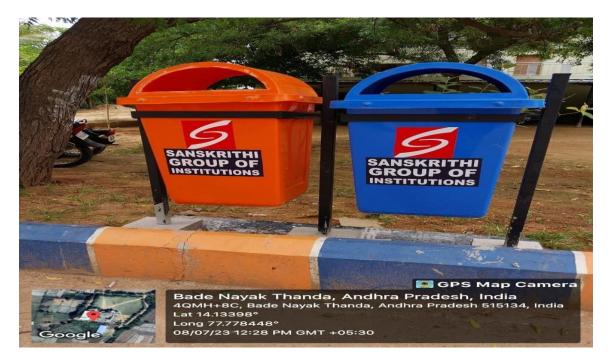

#### WASTE SEGGREGATION - COLOR CODED BINS

CCTV'S

Dr. Balakorenal

PRINCIPAL Sanskrithi School of Business, Beedupalli Road, Prasanthigram, PUTTAPARTHI - 515134,

Approved by AICTE, New Delhi. Affiliated to JNTUA, Anantapur. Beedupalli Road, Prashanthigram, Puttaparthi, Sri Sathya Sai District – 515 134, Andhra Pradesh