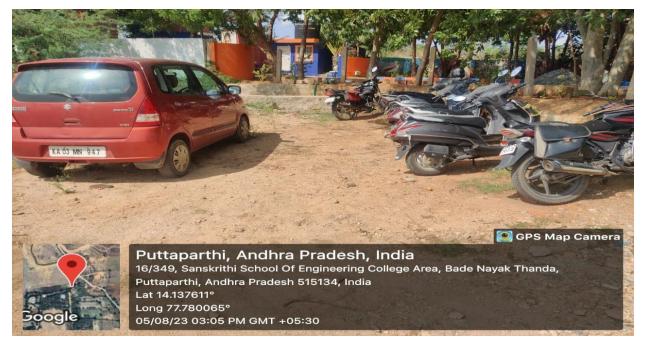

**VEHICLE PARKING AT THE INSTITUTE ENTRANCE** 

Dr. Balekozeswa

Approved by AICTE, New Delhi. Affiliated to JNTUA, Anantapur. Beedupalli Road, Prashanthigram, Puttaparthi, Sri Sathya Sai District – 515 134, Andhra Pradesh