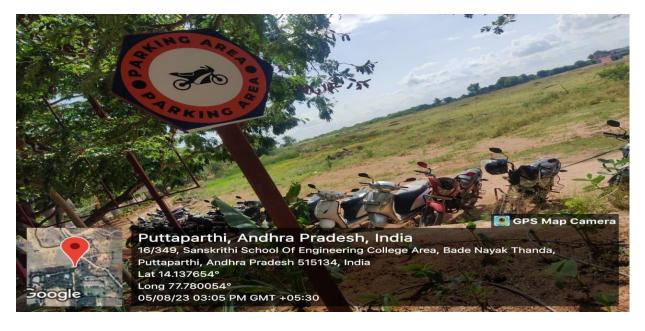

**VEHICLE PARKING AT THE INSTITUTE ENTRANCE** 

Dr. Balekozeswa

Approved by AICTE, New Delhi. Affiliated to JNTUA, Anantapur. Beedupalli Road, Prashanthigram, Puttaparthi, Sri Sathya Sai District – 515 134, Andhra Pradesh