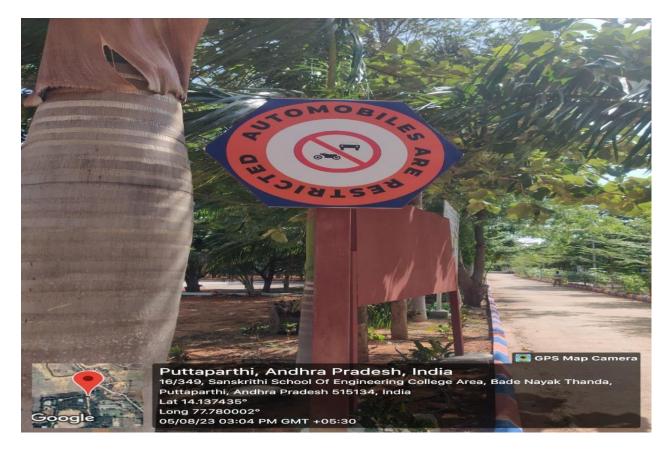

## **AUTOMOBILES RESTRICTION**

Dr. Balakoresnal

Approved by AICTE, New Delhi. Affiliated to JNTUA, Anantapur. Beedupalli Road, Prashanthigram, Puttaparthi, Sri Sathya Sai District – 515 134, Andhra Pradesh