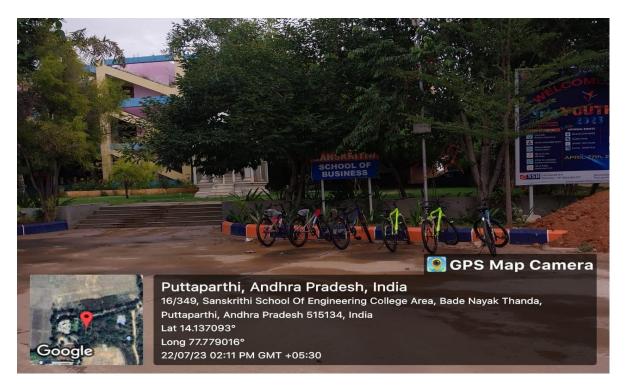

#### **USE OF BICYCLES**

#### **USE OF BICYCLES**

PIN: 515 134

Sanskrithi School of Business, Beedupalli Road, Prasanthigram, PUTTAPARTHI - 515134, (Dt)A anthanuramu

Approved by AICTE, New Delhi. Affiliated to JNTUA, Anantapur. Beedupalli Road, Prashanthigram, Puttaparthi, Sri Sathya Sai District - 515 134, Andhra Pradesh