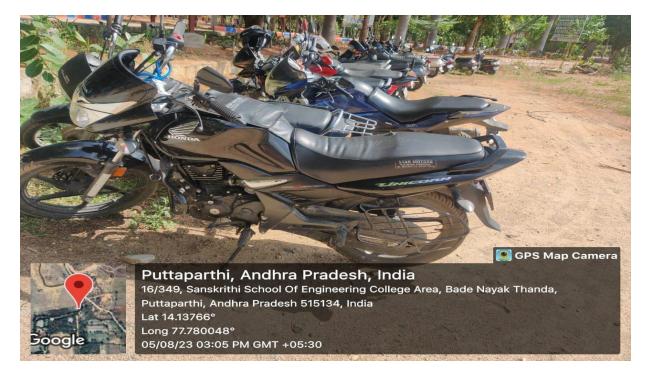

**VEHICLE PARKING AT THE INSTITUTE ENTRANCE** 

Dr. Balekozeswa

Approved by AICTE, New Delhi. Affiliated to JNTUA, Anantapur. Beedupalli Road, Prashanthigram, Puttaparthi, Sri Sathya Sai District – 515 134, Andhra Pradesh